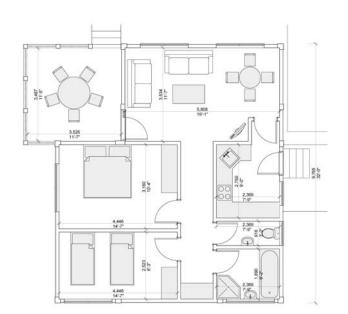

### www.tectainer.co.uk

Step 1: Architectural plans to suit the site

Affordable Housing—3-4 Bedroom

## tectainer.co.uk

Step 4: Online Production

Step 7: Clad and internally finish

Step 5: Meanwhile prepare simple site foundations

Below &Left: Example of 2 bed affordable housing

Step 6: Modular assembly onsite—fast.